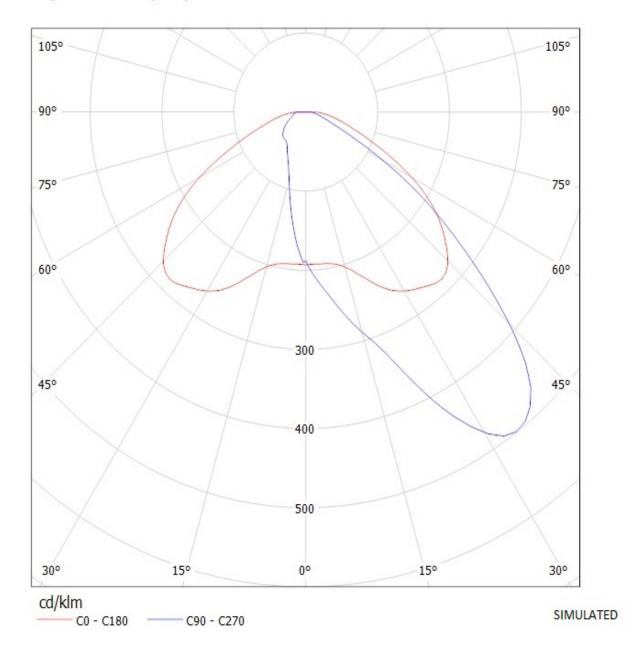

## Ledil Oy C11415\_Strada-T-DN-XP C11415\_Strada-T-DN-XP / LDC (Linear)

Luminaire: Ledil Oy C11415\_Strada-T-DN-XP C11415\_Strada-T-DN-XP Lamps: 1 x Cree XP-E (White)

Luminaire: Ledil Oy C11415\_Strada-T-DN-XP C11415\_Strada-T-DN-XP Lamps: 1 x Cree XP-E (White)

| NOTE: The typical diverged tolerance. The typical tot is half of the peak value. | gence will be change<br>al divergence is the f | d by different color, oull angle measured w | chip size and chip position<br>here the luminous intensity | 1 |
|----------------------------------------------------------------------------------|------------------------------------------------|---------------------------------------------|------------------------------------------------------------|---|
|                                                                                  |                                                |                                             |                                                            |   |
|                                                                                  |                                                |                                             |                                                            |   |
|                                                                                  |                                                |                                             |                                                            |   |
|                                                                                  |                                                |                                             |                                                            |   |
|                                                                                  |                                                |                                             |                                                            |   |
|                                                                                  |                                                |                                             |                                                            |   |
|                                                                                  |                                                |                                             |                                                            |   |