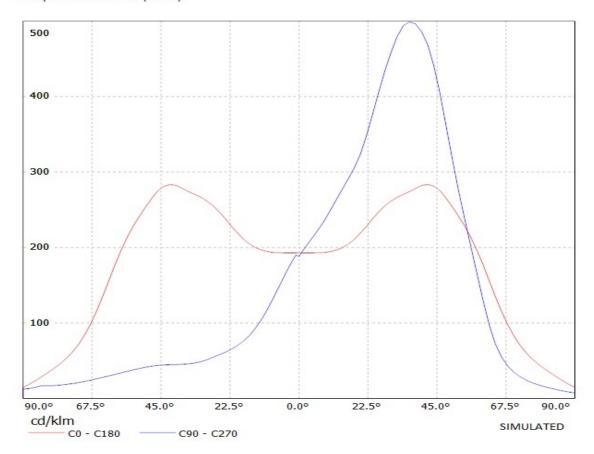

## Ledil Oy C11415\_Strada-T-DN-XP C11415\_Strada-T-DN-XP / LDC (Linear)

Luminaire: Ledil Oy C11415\_Strada-T-DN-XP C11415\_Strada-T-DN-XP Lamps: 1 x Cree XP-E (White)

Luminaire: Ledil Oy C11415\_Strada-T-DN-XP C11415\_Strada-T-DN-XP Lamps: 1 x Cree XP-E (White)

| NOTE: The typical diverged tolerance. The typical tot is half of the peak value. | gence will be change<br>al divergence is the f | d by different color, oull angle measured w | chip size and chip position<br>here the luminous intensity | 1 |
|----------------------------------------------------------------------------------|------------------------------------------------|---------------------------------------------|------------------------------------------------------------|---|
|                                                                                  |                                                |                                             |                                                            |   |
|                                                                                  |                                                |                                             |                                                            |   |
|                                                                                  |                                                |                                             |                                                            |   |
|                                                                                  |                                                |                                             |                                                            |   |
|                                                                                  |                                                |                                             |                                                            |   |
|                                                                                  |                                                |                                             |                                                            |   |
|                                                                                  |                                                |                                             |                                                            |   |