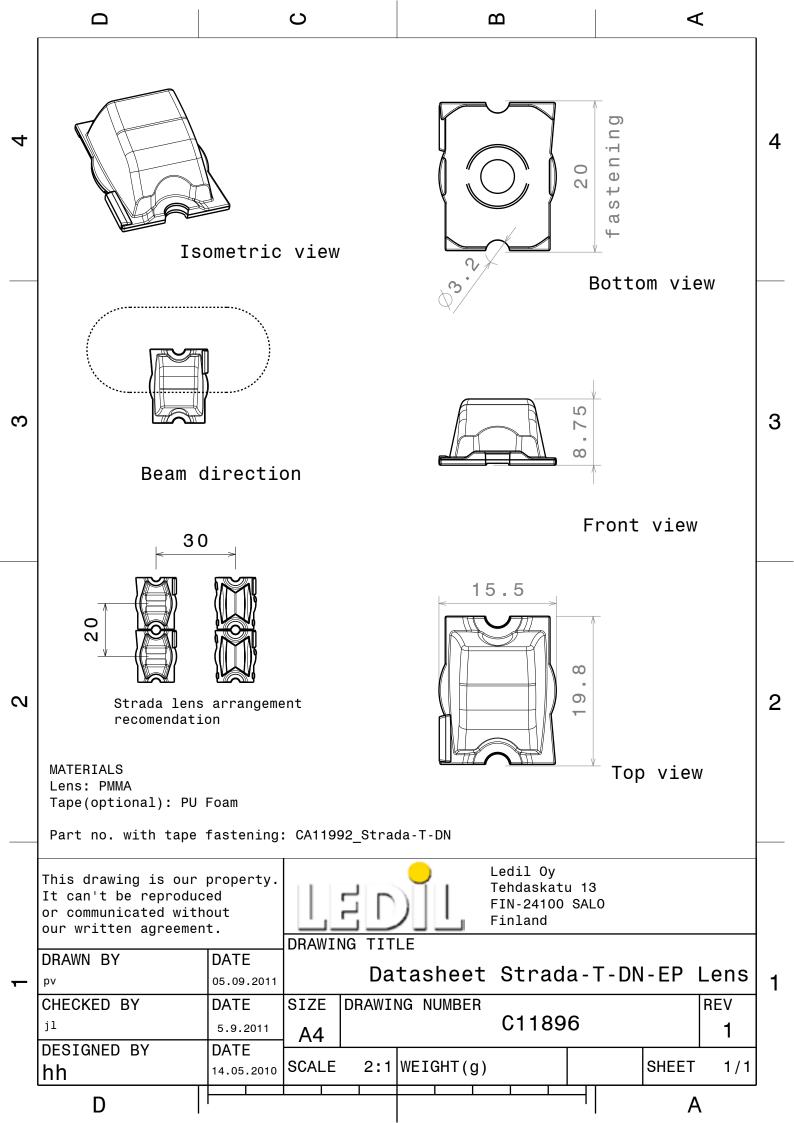

## **DETAILS**

Product Number 2F11896\_STRADA-T-DN-EP

Family Strada
Type Lens
Color clear

**Diameter** 19,8 x 15,5 mm

Height 8,75 mm
Style rectang
Optic Material PMMA

**Holder Material** 

Fastening glue, screw
Status production ready